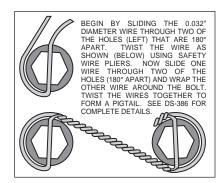

## **Assembly Instructions:**

Orient the rotor (sold separately) and the floater plate as shown in Figure 1 and Photo 1. Attach rotor to plate using bolts (P/N 230-6739\*), washers (P/N 240-10191\*) and t-nuts (P/N 300-12739\*), Figure 1. Follow additional instructions included with the bolt kit. Using an alternating sequence, apply red *Loctite*® 271 to the bolt threads and torque to 220 **in-lbs**. Safety wire bolts using standard 0.032 inch diameter stainless steel safety wire as shown in Figure 2. Refer to Wilwood's data sheet DS-386 (available at <a href="https://www.wilwood.com/Pdf/DataSheets/ds386.pdf">www.wilwood.com/Pdf/DataSheets/ds386.pdf</a>) for complete safety wire installation instructions.

Photo 1. Plate Mounted to Rotor (GT rotor shown)

Figure 2. Safety Wire Diagram

4700 Calle Bolero • Camarillo, CA 93012 • www.wilwood.com • Sales: (805) 388-1188 • For More Information, e-mail: info@wilwood.com