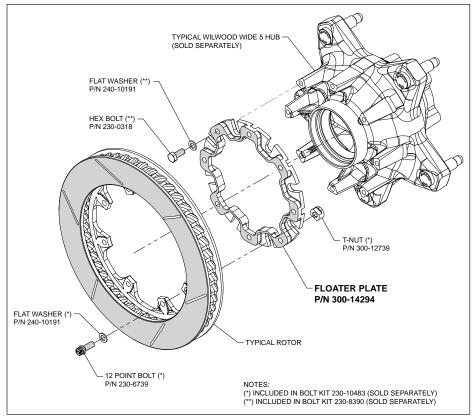

## **Assembly Instructions:**

Orient the rotor (sold separately) and the floater plate as shown in Figure 1 and Photo 1. Attach rotor to plate using bolts (P/N 230-6739\*), washers (P/N 240-10191\*) and t-nuts (P/N 300-12739\*), Figure 1. Follow additional instructions included with the bolt kit. Using an alternating sequence, apply red *Loctite*® 271 to the bolt threads and torque to 220 **in-lbs**. Safety wire bolts using standard 0.032 inch diameter stainless steel safety wire as shown in Figure 2. Refer to Wilwood's data sheet DS-386 (available at <a href="https://www.wilwood.com/Pdf/DataSheets/ds386.pdf">www.wilwood.com/Pdf/DataSheets/ds386.pdf</a>) for complete safety wire installation instructions.

Attach the plate/rotor assembly to the wide 5 hub using bolts (P/N 230-0318\*\*) and washers (P/N 240-10191\*\*) as shown in Figure 1. Apply red *Loctite*® 271 to bolt threads and torque to 25 ft-lbs.

## Notes:

- (\*) Included in plate to rotor mounting bolt kit, P/N 230-10483 (sold separately)
- (\*\*) Included in plate to wide 5 mounting bolt kit, P/N 230-8390 (sold separately)

Figure 1. Typical Rotor Plate Installation