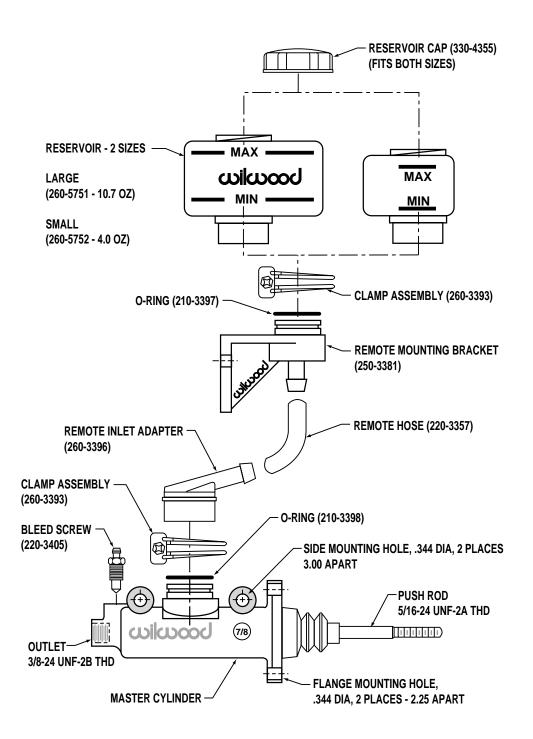

## REMOTE MASTER CYLINDER RESERVOIR/FILTER INSTALLATION

THE REMOTE MASTER CYLINDER KIT COMES WITH A SMALL AND LARGE RESERVOIR AND ACCOMPANYING SIZE FILTERS.

HOWEVER, THE SMALL FILTER **DOES NOT** GO INTO THE SMALL RESERVOIR AS YOU WOULD THINK. THE SMALL FILTER GOES INTO THE LARGE RESERVOIR AND THE LARGE FILTER GOES INTO THE SMALL RESERVOIR.

SEE THE DIAGRAM BELOW.



4700 Calle Bolero • Camarillo, CA 93012

Phone 805 / 388-1188 • Fax 805 / 388-4938



| BORE SIZE | M/C KIT PART NO. | REBUILD KIT PART NO. |
|-----------|------------------|----------------------|
| 5/8"      | 260-3372         | 260-3880             |
| 3/4"      | 260-3374         | 260-3881             |
| 13/16"    | 260-5920         | 260-5921             |
| 7/8"      | 260-3376         | 260-3882             |
| 1"        | 260-3378         | 260-3883             |
| 1-1/8"    | 260-3380         | 260-3884             |



**ASSOCIATED COMPONENTS**