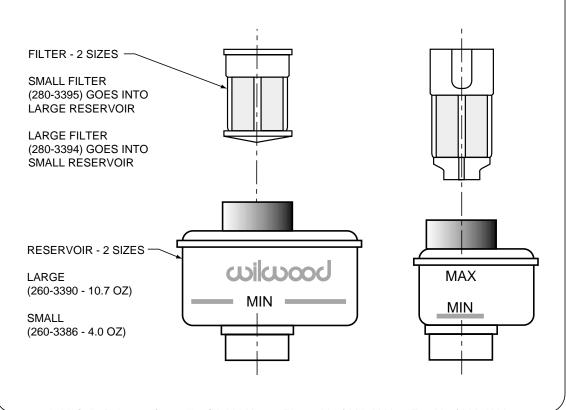

## REMOTE MASTER CYLINDER RESERVOIR/FILTER INSTALLATION

THE REMOTE MASTER CYLINDER KIT COMES WITH A SMALL AND LARGE RESERVOIR AND ACCOMPANYING SIZE FILTERS.

HOWEVER, THE SMALL FILTER **DOES NOT** GO INTO THE SMALL RESERVOIR AS YOU WOULD THINK. THE SMALL FILTER GOES INTO THE LARGE RESERVOIR AND THE LARGE FILTER GOES INTO THE SMALL RESERVOIR.

SEE THE DIAGRAM BELOW.

4700 Calle Bolero • Camarillo, CA 93012

Phone 805 / 388-1188 • Fax 805 / 388-4938

| BORE SIZE | M/C KIT PART NO. | REBUILD KIT PART NO. |
|-----------|------------------|----------------------|
| 5/8"      | 260-3372         | 260-3880             |
| 3/4"      | 260-3374         | 260-3881             |
| 13/16"    | 260-5920         | 260-5921             |
| 7/8"      | 260-3376         | 260-3882             |
| 1"        | 260-3378         | 260-3883             |
| 1-1/8"    | 260-3380         | 260-3884             |