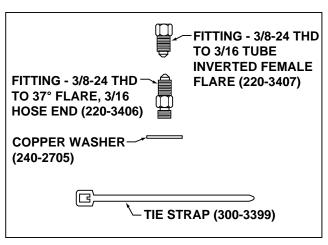

AND LARGE RESERVOIR AND ACCOMPANYING SIZE FILTERS.

HOWEVER, THE SMALL FILTER **DOES NOT** GO INTO THE SMALL RESERVOIR AS YOU WOULD THINK. THE SMALL FILTER GOES INTO THE LARGE RESERVOIR AND THE LARGE FILTER GOES INTO THE SMALL RESERVOIR.

SEE THE DIAGRAM BELOW.



4700 Calle Bolero • Camarillo, CA 93012

Phone 805 / 388-1188 • Fax 805 / 388-4938



| BORE SIZE | M/C KIT PART NO. | REBUILD KIT PART NO. |
|-----------|------------------|----------------------|
| 5/8"      | 260-3372         | 260-3880             |
| 3/4"      | 260-3374         | 260-3881             |
| 13/16"    | 260-5920         | 260-5921             |
| 7/8"      | 260-3376         | 260-3882             |
| 1"        | 260-3378         | 260-3883             |
| 1-1/8"    | 260-3380         | 260-3884             |



**ASSOCIATED COMPONENTS**