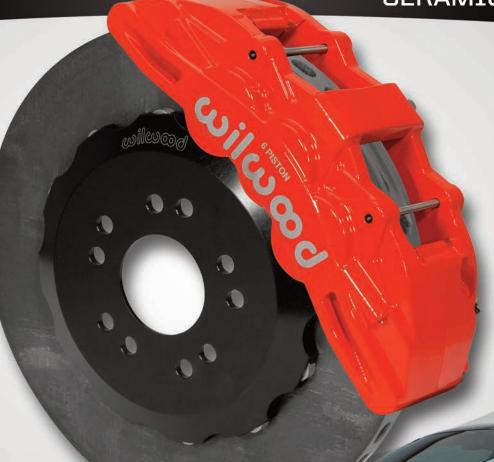

AIVAL

- XT6R forged aluminum six piston calipers with internal bore seals and stainless steel pistons
- Available in black or red powder coat and 22 other color options
- Unique WCCB rotor construction provides unsurpassed structural and thermal stability
- Full-dynamic rotor mounting with integrated anti-rattle bobbins in lightweight forged aluminum hats
- PCM compound pads developed specifically for WCCB rotors give fast response, long wear and no fade regardless of temperature
- Fully compatible with factory master cylinder and ABS controls
- Radial mount brackets attach the XT6R calipers to the OE Mustang spindles at the stock location for a secure and precise bolt-on fit
- Includes all hardware necessary to attach brakes to the spindles
- Braided stainless steel flexlines are required for the installation and must be ordered separately