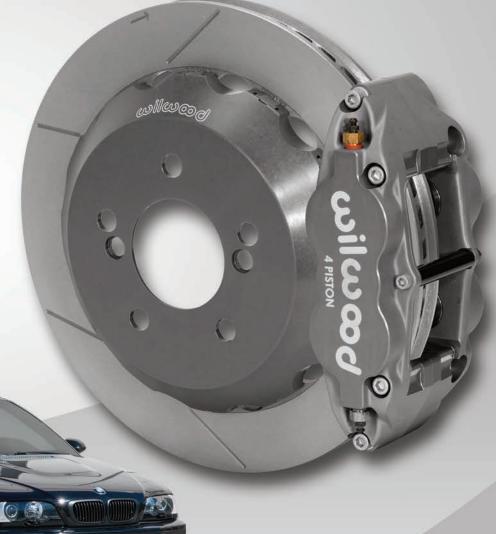

## BMW E46 M3

SUPERLITE 4R/ST COMPETITION ROAD RACE REAR BRAKE KIT

## KIT FEATURES

- Superlite 4R/ST competition calipers with forged aluminum bodies, hard anodized finish, and internal spring-dampened Thermlock® pistons
- **Spec37** alloy GT 12.88" (327.2 mm) directional vane rotors dynamically mount to the OE hubs with aluminum hats and t-nuts
- · Caliper piston volumes matched to the factory hydraulics, with full compatibility to the ABS and alldynamic electronic controls
- · Radial mount brackets attach the calipers to the axle hubs in the stock location ensuring a secure and precise fit
- · High endurance, smooth engagement, linear friction curve, racing formula BP-30 compound SmartPads
- All-inclusive kit with premium grade hardware and DOT approved stainless steel braided flexlines
- · For best performance, use with Wilwood EXP 600 Plus Brake Fluid