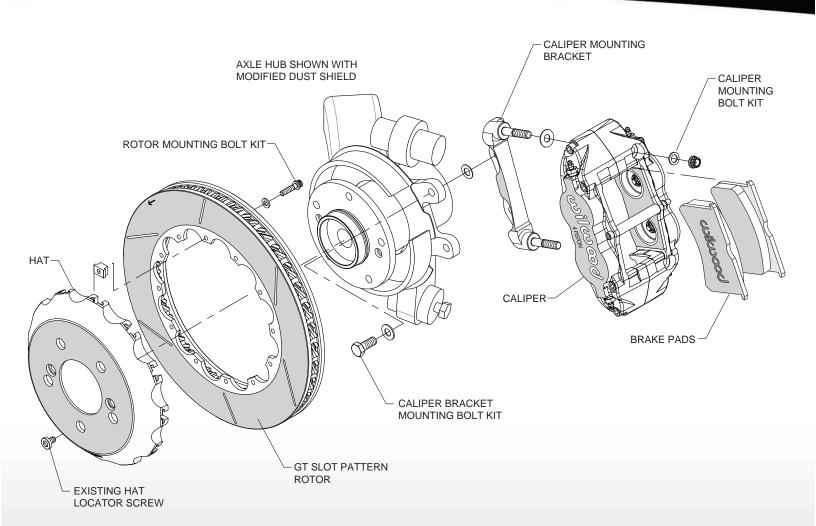

Note: Check www.wilwood.com for complete year/make/model application data and specific wheel clearance requirements.

BMW E46 M3

2001-2006

SUPERLITE 4R/ST COMPETITION
ROAD RACE REAR BRAKE KIT

Figure 1. Typical Installation Diagram