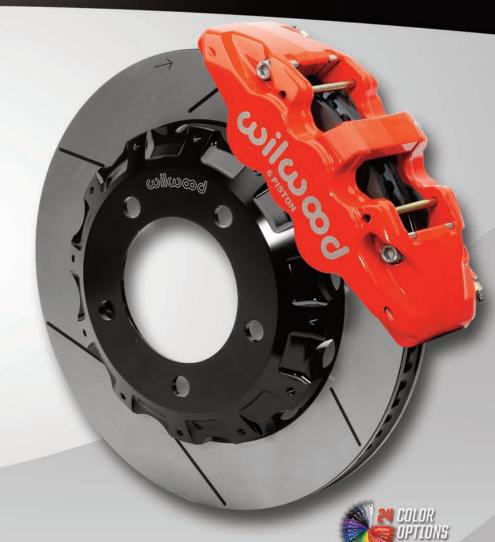

### Aerolite 6R Front Brake

Kits provide unmatched capacity and durability for all types of high-demand highway, towing, hauling, off-road and commercial heavy-load braking applications. In addition to the exceptional braking capacity, Aerolite brake kits add high-tech style to complement wheel, tire, and suspension upgrades.

## KIT FEATURES

- Aerolite 6R forged aluminum calipers with six stainless steel pistons and internal bore seals
- Spec37SV-GT staggered vane directional iron alloy slotted face rotors in 14.25" diameter
- Two-piece rotor mounting with weight saving aluminum hats
- Engineered application-specific system is fully compatible with the OE master cylinder output, ABS, and all electronic controls
- Radial mount caliper brackets and rotor mounting hats attach directly to the factory original spindles and hubs
- BP-20 performance compound *SmartPads* provide fast response, heavy load stopping power, long wear, and high fade resistance
- All-inclusive kits feature premium grade hardware, DOT approved stainless steel flexlines, and a detailed installation guide