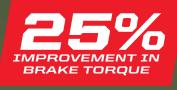

## +FEATURES

- Rated for vehicles up to 7,000lbs GVWR
- Fits most 18" and larger wheels
- Kits are fully compatible with factory master cylinder and ABS system controls
- Forged aluminum alloy caliper housings with corrosion-resistant hardware
- Long-wearing and quiet front and rear Wilwood BP-20 SmartPads
- Includes front and rear DOT-certified stainless steel hydraulic brake lines