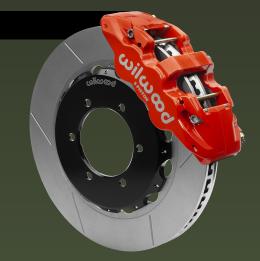

## FRONT KIT

- AERO6 forged aluminum radial mount front calipers with direct-fit brackets
- Forged aluminum alloy front rotor hat
- Wilwood Spec37 iron vented rotor 14.25" X 1.25" (362mm X 32mm)
- Order part number 140-15525 / -R