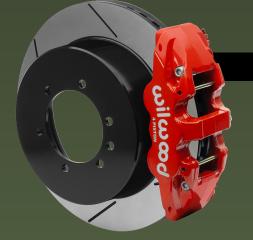

## **REAR KIT**

- AERO4 forged aluminum radial mount rear calipers with direct-fit brackets
- Wilwood Spec 7 iron vented rotor 14.25" X 1.10" (362mm X 28mm)
- Retains full use of the factory parking brake