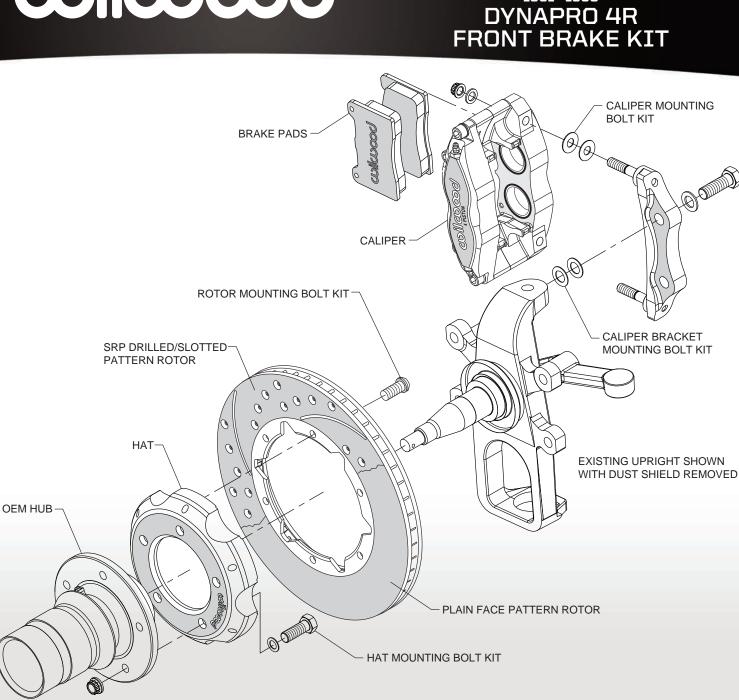

## KIT FEATURES

- Forged aluminum DynaPro 4R four piston calipers with stainless steel pistons, internal piston bore seals, and external dust wiper seals
- Precision-machined radial mount brackets with all premium-grade hardware for direct mounting to the OE spindles
- 30-vane, .81" thick vented iron rotors, with aluminum mounting hats, add cooling and durability over the solid OE style discs
- Choice of SRP drilled and slotted rotors with corrosion-resistant E-coat finish, or ULHP series plain face rotors
- Designed for use inside OE chrome spoke wire wheels and the output of the factory master cylinder
- All-inclusive kits shipped complete with BP-10 compound SmartPads, DOT compliant stainless braided flexlines, premium grade hardware and a detailed instruction guide