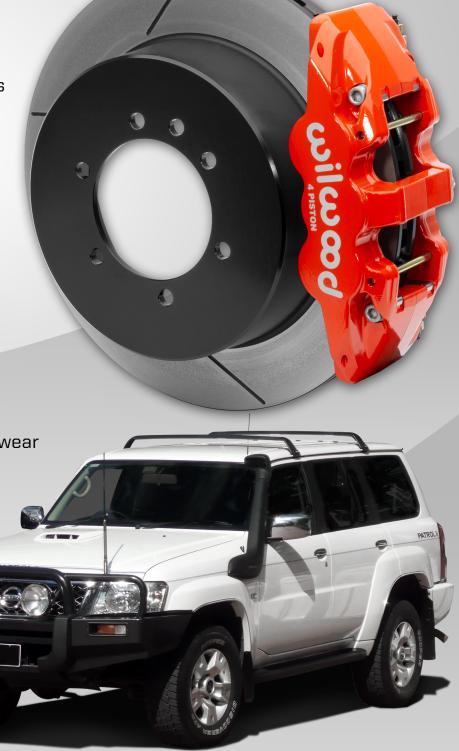

## NISSAN Y61 PATROL

1997 - 2018

AEROLITE 4R REAR BRAKE KIT

 High-capacity rear brake kit for use with OE axle hubs for heavy-duty highway, off-road and towing applications

- Forged aluminum AERO4 four piston radial-mount calipers with stainless steel pistons and internal bore seals
- Piston volumes matched to modern electronics, ABS and OEM master cylinder output
- •One piece 14.25" 42-vane GT vented, slotted rotor and hat accepts OE parking brake assembly
- •DOT approved 10" stainless steel braided flexline hoses, mounting brackets, hardware, and illustrated instruction guide included

## AEROLITE 4R REAR BRAKE KIT

Figure 1. Aerolite 4R Big Brake Truck Rear Brake Kit

PLEASE CHECK: WILWOOD ALWAYS RECOMMENDS CHECKING www.wilwood.com FOR COMPLETE YEAR/MAKE/MODEL APPLICATION DATA AND SPECIFIC WHEEL CLEARANCE REQUIREMENTS