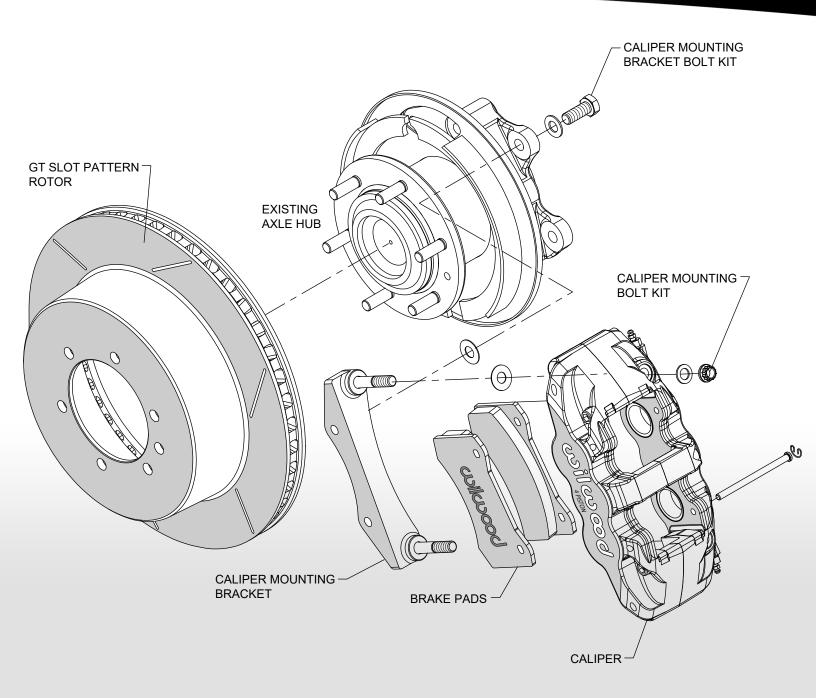

## NISSAN Y61 PATROL

1997 - 2018

AEROLITE 4R REAR BRAKE KIT

 High-capacity rear brake kit for use with OE axle hubs for heavy-duty highway, off-road and towing applications

- Forged aluminum AERO4 four piston radial-mount calipers with stainless steel pistons and internal bore seals
- Piston volumes matched to modern electronics, ABS and OEM master cylinder output
- •One piece 14.25" 42-vane GT vented, slotted rotor and hat accepts OE parking brake assembly
- •DOT approved 10" stainless steel braided flexline hoses, mounting brackets, hardware, and illustrated instruction guide included

## AEROLITE 4R REAR BRAKE KIT

Figure 1. Aerolite 4R Big Brake Truck Rear Brake Kit

PLEASE CHECK: WILWOOD ALWAYS RECOMMENDS CHECKING www.wilwood.com FOR COMPLETE YEAR/MAKE/MODEL APPLICATION DATA AND SPECIFIC WHEEL CLEARANCE REQUIREMENTS