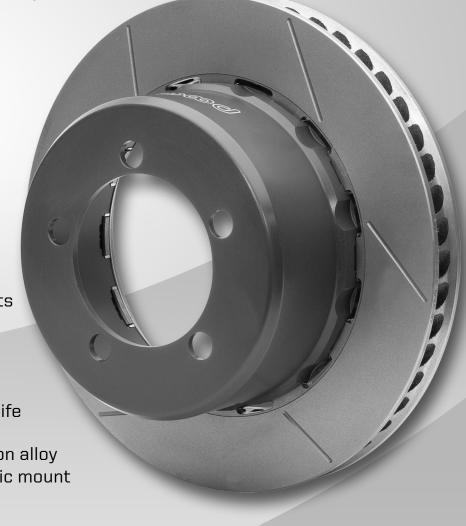

## LUG MOUNT HAT & ROTOR ASSEMBLY

## DEVELOPED FOR TRANS AM TA2 RACING

Wilwood's new TA2 rotor mounting system provides the following competitive advantages over traditional mounting systems:

 Rotor assembly and installation is simplified by eliminating the rotor bolts and

floating hardware

•A large, single internal snap-ring with replaceable rotor clips retain the rotor to the aluminum hat

 Assembly removes thermal distortion and all thermally generated stress from the rotor attachment points

 The rotor moves independently of the hat as it expands and contracts through the heat cycles

 Rotor stays flatter and runs truer, creating smoother, vibration-free performance coupled with longer life

• Application-specific proprietary iron alloy **Spec37** GT curved 48-vane dynamic mount lug rotors

•Rotors are available pre-bedded using Wilwood's in-house, state-of-the-art, computer-controlled dynamometer