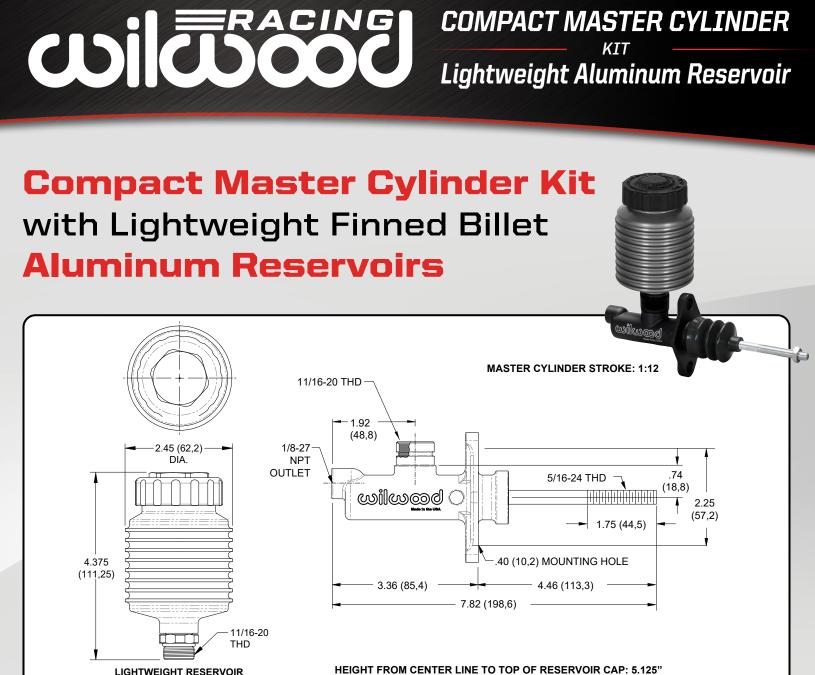

#### FEATURES:

സ്ത്രിയായി

- The Wilwood compact master cylinder has been proven in millions of laps on thousands of cars at all levels of motorsports
- Full 1.12" stroke in an ultra-short 3.36" compact body for installation where space is limited
- Weighs less than 1-pound, ready to install
- Master cylinder bore available in six sizes, from .75" to 1.12"

- Large reservoir holds four fluid ounces
- Master cylinders are fully rebuildable
- Standard 2.25" on center two bolt vertical mounting flange
- Long lasting black E-coat finished master cylinder body
- Type III hard anodized finish billet reservoir

HEIGHT FROM CENTER LINE TO TOP OF RESERVOIR CAP: 5.125"

| ORDERING INFO: PH: 805.388.1188 • FAX: 805.388.4938 • <u>wilwood.com</u> • <u>info@wilwood.com</u> |                                                                                         |        |           |
|----------------------------------------------------------------------------------------------------|-----------------------------------------------------------------------------------------|--------|-----------|
| PART NUMBER                                                                                        | DESCRIPTION                                                                             | OUTLET | BORE SIZE |
| <u>261-1683875</u>                                                                                 | Compact Remote MC with Direct Mount Lightweight Hard Anodized Billet Aluminum Reservoir | 1/8-27 | .75-inch  |
| <u>261-1727781</u>                                                                                 | Compact Remote MC with Direct Mount Lightweight Hard Anodized Billet Aluminum Reservoir | 1/8-27 | .81-inch  |
| <u>261-1683988</u>                                                                                 | Compact Remote MC with Direct Mount Lightweight Hard Anodized Billet Aluminum Reservoir | 1/8-27 | .88-inch  |
| <u>261-1727894</u>                                                                                 | Compact Remote MC with Direct Mount Lightweight Hard Anodized Billet Aluminum Reservoir | 1/8-27 | .94-inch  |
| <u>261-16840-1.00</u>                                                                              | Compact Remote MC with Direct Mount Lightweight Hard Anodized Billet Aluminum Reservoir | 1/8-27 | 1.00-inch |
| <u>261-16841-1.12</u>                                                                              | Compact Remote MC with Direct Mount Lightweight Hard Anodized Billet Aluminum Reservoir | 1/8-27 | 1.12-inch |