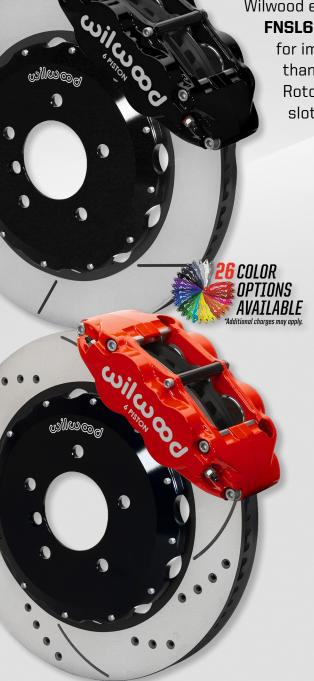

# 1995-99 BMW E36 M3 14" FRONT BIG BRAKE KITS

Wilwood engineered E36 M3 big brake kits around motorsports-proven **FNSLGR Superlite** calipers and large 14.00" **Spec 37** iron alloy rotors for improved braking performance and increased thermal capacity than original equipment. Kits should fit most 18" and larger wheels. Rotors are available in performance GTB slotted or SRP drilled and slotted for improved aesthetics.

#### CALIPERS: FNSL6R

- Stress-flow, high-strength forged aluminum calipers with stainless steel pistons for strength and durability
- Differential bore pistons provide progressive engagement and increased brake pad life
- Caliper bodies are Type III hard anodized to resist wear inside and out
- Offered in gloss red or black powder coat, and 24 additional optional color choices (additional charges apply)

#### ROTORS: GTB Slotted or SRP Drilled & Slotted

- Big 14.00" x 1.25" wide curved vane vented rotors proviide greater brake torque and greater thermal capacity than 0E
- Precision-machined, low-distortion proprietary Spec37 iron alloy rotors are mounted to forged aluminum hats
- Choose between E-coated GTB slotted or SRP drilled and slotted faces