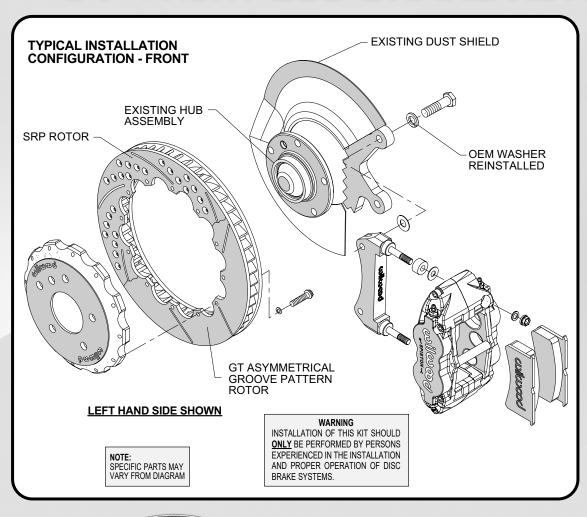

#### **INSTALLATION PARTS:**

- Kits include brackets, fittings, and necessary premium hardware
- Stainless steel braided flexlines are available separately