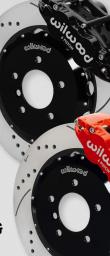

## Flexline Kit (available separately) P/N 220-8799

SRP Drilled & Slotted Rotors

| ORDERING INFO: PH: 805.388.1188 • FAX: 805.388.4938 • <u>wilwood.com</u> • <u>info@wilwood.com</u> |                   |                                              |                                |                       |                |
|----------------------------------------------------------------------------------------------------|-------------------|----------------------------------------------|--------------------------------|-----------------------|----------------|
| BLACK                                                                                              | RED               | DESCRIPTION                                  | CALIPER TYPE                   | ROTOR TYPE            | ROTOR SIZE     |
| <u>140-9300</u>                                                                                    | <u>140-9300-R</u> | Kit, Front Superlite 6R, BMW E36 M3, 1995-99 | Superlite FNSL6R, Radial Mount | GTB Slotted           | 14.00" x 1.25" |
| <u>140-9300-D</u>                                                                                  | 140-9300-DR       | Kit, Front Superlite 6R, BMW E36 M3, 1995-99 | Superlite FNSL6R, Radial Mount | SRP Drilled & Slotted | 14.00" x 1.25" |