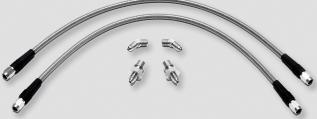

#### **INSTALLATION PARTS:**

- Kits include brackets, fittings, and necessary premium hardware
- Stainless steel braided flexlines are available separately

## Flexline Kit (available separately) P/N 220-8799

SRP Drilled & Slotted Rotors

| ORDERING INFO: PH: 805.388.1188 • FAX: 805.388.4938 • <u>wilwood.com</u> • <u>info@wilwood.com</u> |                   |                                              |                                |                       |                |
|----------------------------------------------------------------------------------------------------|-------------------|----------------------------------------------|--------------------------------|-----------------------|----------------|
| BLACK                                                                                              | RED               | DESCRIPTION                                  | CALIPER TYPE                   | ROTOR TYPE            | ROTOR SIZE     |
| <u>140-9300</u>                                                                                    | <u>140-9300-R</u> | Kit, Front Superlite 6R, BMW E36 M3, 1995-99 | Superlite FNSL6R, Radial Mount | GTB Slotted           | 14.00" x 1.25" |
| <u>140-9300-D</u>                                                                                  | 140-9300-DR       | Kit, Front Superlite 6R, BMW E36 M3, 1995-99 | Superlite FNSL6R, Radial Mount | SRP Drilled & Slotted | 14.00" x 1.25" |