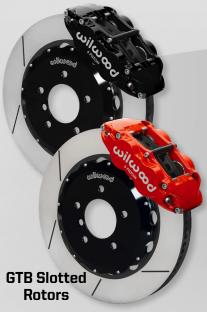

# 1995-99 BMW E36 M3 14" FRONT BIG BRAKE KITS

Wilwood engineered E36 M3 big brake kits around motorsports-proven **FNSLGR Superlite** calipers and large 14.00" **Spec 37** iron alloy rotors for improved braking performance and increased thermal capacity than original equipment. Kits should fit most 18" and larger wheels. Rotors are available in performance GTB slotted or SRP drilled and slotted for improved aesthetics.

#### CALIPERS: FNSL6R

- Stress-flow, high-strength forged aluminum calipers with stainless steel pistons for strength and durability
- Differential bore pistons provide progressive engagement and increased brake pad life
- Caliper bodies are Type III hard anodized to resist wear inside and out
- Offered in gloss red or black powder coat, and 24 additional optional color choices (additional charges apply)

#### ROTORS: GTB Slotted or SRP Drilled & Slotted

- Big 14.00" x 1.25" wide curved vane vented rotors proviide greater brake torque and greater thermal capacity than 0E
- Precision-machined, low-distortion proprietary Spec37 iron alloy rotors are mounted to forged aluminum hats
- Choose between E-coated GTB slotted or SRP drilled and slotted faces