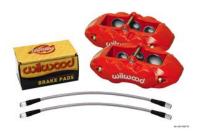

## Camarillo, CA June 1, 2011

D8-6 calipers are a direct bolt-on replacement for the OE calipers on all 1965-82 Corvettes. Forged billet aluminum bodies, stainless steel pistons, and high-temperature seals put an end to the rust, bore pitting and seal failures that plague the OE caliper design. D8-6 calipers provide low-maintenance performance, a huge weight savings, high temperature reliability, and the added benefit of six piston pad clamping power. D8-6 calipers mount in the stock location over stock rotors, use the original style D8 brake pads, and fit snugly inside most '67 or newer production wheels. Some wheels, including the 1965-66 OE "JK" code steel wheels and a few aftermarket replica alloy wheels, will require a 3/16" or wider wheel spacer for clearance. Kits contain DOT compliant stainless braided brake lines and BP-10 compound "Smart Pads".