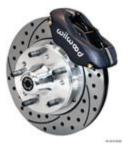

Our 11.00" and 12.19" kits feature forged <u>Dynalite 4</u> piston lug mount calipers clamping down on HP plain face rotors. The kit, part numbers 140-12305 and 140-12306 respectively, comes with aluminum hubs, bearings and seals, rotor adapters, caliper mounting brackets, and all necessary hardware. Optional SRP drilled and slotted rotors and red powder coated calipers are available in all both kit configurations. The 12.88" (part number 140-12307) kit features Forged Narrow <u>Superlite 6R</u> differential bore radial mount calipers. Calipers work in conjunction with GT asymmetrical face slot pattern rotors. Kit comes with aluminum hubs, bearings and seals, hats, radial mount caliper brackets, and all necessary hardware. Optional SRP drilled and slotted rotors and red powder coated calipers are available.