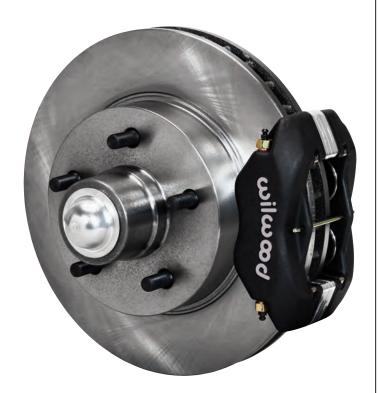

Our brake upgrade kit features Wilwood's Forged Dynalite four piston calipers clamping down on 11.88" diameter, 1.29" thick vented HP plain face pattern rotors. The kit, part number 140-12321, comes with integrated hub/rotors, caliper mounting brackets and all necessary hardware for an easy, bolt-on installation.

This kit will fit most factory and aftermarket 14 and 15 inch wheels, please check wheel clearance diagram include with the instructions. As an added bonus, these kits will remove several pounds of un-sprung weight, which significantly improves ride and handling. And, calipers are optionally availably in red, polished, or other Wilwood color by special order.

Wilwood BP-10 high performance street pads round out the kit. Other brake pad compounds are available for any type of driving situation.

Stainless steel braided flexline hose kit, part number 220-12296 is necessary, but not included with the kit and must be ordered separately.