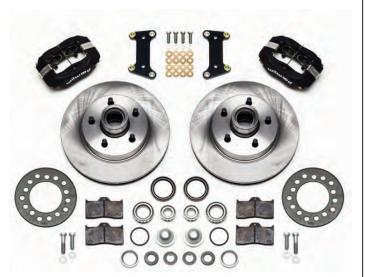

Our brake upgrade kit features Wilwood's Forged Dynalite four piston calipers clamping down on 11.88" diameter, 1.29" thick vented HP plain face pattern rotors. The kit, part number 140-12321, comes with integrated hub/rotors, caliper mounting brackets and all necessary hardware for an easy, bolt-on installation.

This kit will fit most factory and aftermarket 14 and 15 inch wheels, please check wheel clearance diagram include with the instructions. As an added bonus, these kits will remove several pounds of un-sprung weight, which significantly improves ride and handling. And, calipers are optionally availably in red, polished, or other Wilwood color by special order.

Wilwood BP-10 high performance street pads round out the kit. Other brake pad compounds are available for any type of driving situation.

Stainless steel braided flexline hose kit, part number 220-12296 is necessary, but not included with the kit and must be ordered separately.