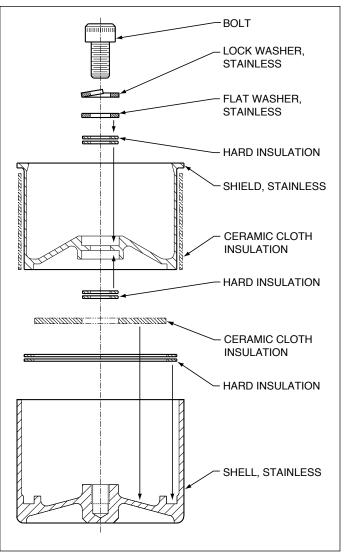

## **MAINTENANCE INSTRUCTIONS:**

- •The accompanying construction diagram is provided for informational/reference only.
- •Cleaning should be performed dry, using Scotch Bright or similar material.
- •DO NOT submerge or permit liquids to come in contact with piston.
- •Check torque on bolts after use. Re-torque to 60 in. lbs.
- •DO NOT disassemble piston. Disassembly requires the replacement of all insulation materials.
- •Please contact Wilwood Engineering if service is required.

## CONSTRUCTION DIAGRAM