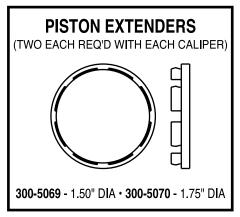

## **NOTICE**

WHEN USING 1.25" OR 1.31" WIDE ROTORS IN CONJUNCTION WITH THE WILWOOD HC-GT CALIPER,
PISTON EXTENDERS MUST BE UTILIZED.

P/N 300-5069: 1.50" Diameter Piston Extender - Use with HC-GT Piston P/N 200-4833 P/N 300-5070: 1.75" Diameter Piston Extender - Use with HC-GT Piston P/N 200-4834