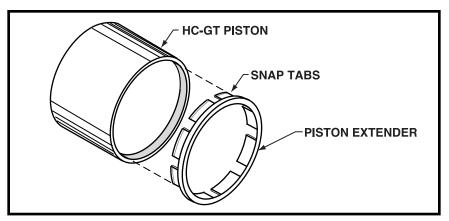

## Installation Instructions:

For ease of installation, assure piston extender is square to the piston inside diameter before inserting. To remove extender, use a screwdriver or similar device, insert it into gaps and twist, moving gradually around the piston until extender pops free.