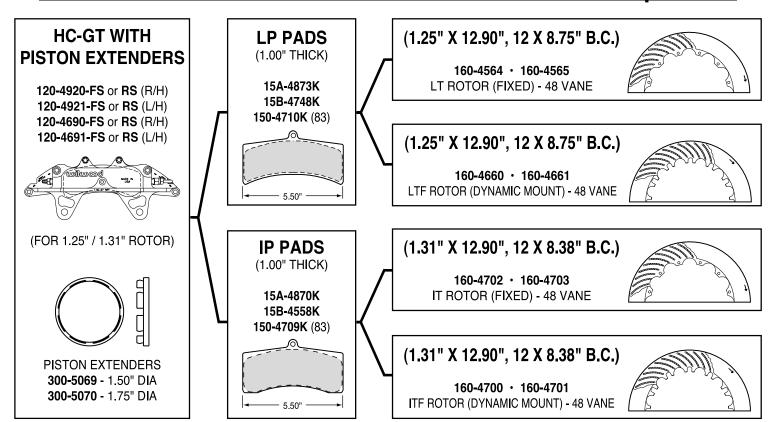

## **NOTICE**

WHEN USING 1.25" OR 1.31" WIDE ROTORS IN CONJUNCTION WITH THE WILWOOD HC-GT CALIPER,
PISTON EXTENDERS MUST BE UTILIZED.





P/N 300-5069: 1.50" Diameter Piston Extender - Use with HC-GT Piston P/N 200-4833 P/N 300-5070: 1.75" Diameter Piston Extender - Use with HC-GT Piston P/N 200-4834

## Installation Instructions:

For ease of installation, assure piston extender is square to the piston inside diameter before inserting. To remove extender, use a screwdriver or similar device, insert it into gaps and twist, moving gradually around the piston until extender pops free.

4700 Calle Bolero · Camarillo, CA 93012

Sales: (805) 388-1188 • Fax: (805) 388-4938

## DS-262 FEB 98

## **Use Piston Extenders with This Combination of Components**