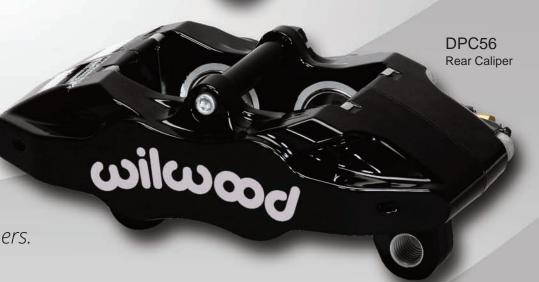

## C5/C6 CORVETTE • 1997-2013 FRONT & REAR DIRECT MOUNT CALIPERS

New for Spring 2015!

Update the styling and performance on your C5 or base model C6, and all other Corvette suspension based hot-rods, with these two new fixed mount, direct fit, four piston calipers.

## Caliper Features

Made in **USA** 

- Mounts in stock location for use with original equipment 12.8" front and 12.0" rear rotors
- Calibrated for full compatibility with OE master cylinder output, ABS, and all electronic controls
- Forged aluminum body with 5 bridge bolts, stainless steel pistons, and internal bore seals
- Improved brake response and balanced pad loading over OE floating mount caliper design
- Uses SL type 7416 front brake pads and DPLP type 4812 rears
- High gloss red or black powder coat finish, and all the high-tech features built into every Wilwood performance caliper