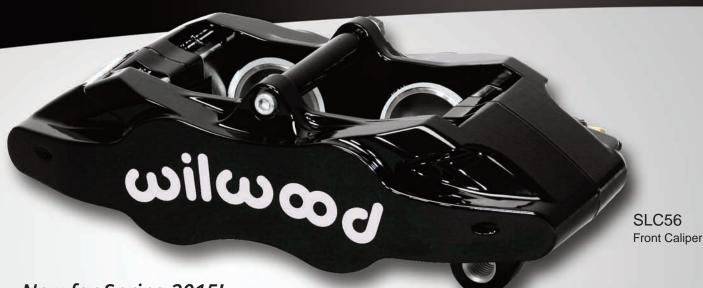

## C5/C6 CORVETTE • 1997-2013 FRONT & REAR DIRECT MOUNT CALIPERS

New for Spring 2015!

Update the styling and performance on your C5 or base model C6, and all other Corvette suspension based hot-rods, with these two new fixed mount, direct fit, four piston calipers.

## Caliper Features

Made in **USA** 

- Mounts in stock location for use with original equipment 12.8" front and 12.0" rear rotors
- Calibrated for full compatibility with OE master cylinder output, ABS, and all electronic controls
- Forged aluminum body with 5 bridge bolts, stainless steel pistons, and internal bore seals
- Improved brake response and balanced pad loading over OE floating mount caliper design
- Uses SL type 7416 front brake pads and DPLP type 4812 rears
- High gloss red or black powder coat finish, and all the high-tech features built into every Wilwood performance caliper