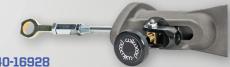

Ideal for modified street cars/trucks needing fast and easy brake bias adjustability to optimize braking for different performance driving situations and skillsets.

P/N: 340-16928

**Tandem Mount Balance Bar Assembly with Eyelet** 

- Bolts to firewall in place of tandem master cylinder
- Easily converts tandem master cylinder vehicles to a balance bar bias adjustable setup with individual master cylinders
- Dual master cylinders allow better front-to-rear brake balance by utilizing differing bore sizes
- Easily adjust brake bias with included knob, or use an optional remote cable adjuster (P/N: 340-4990)
- Strong, lightweight forged billet aluminum construction
- Designed with oval mounting holes for 3.22" to 3.40" on center studs for a wide variety of vehicle fitments
- Mounts Wilwood or other brand dual master cylinders with 2.25" on-center vertical bolt holes