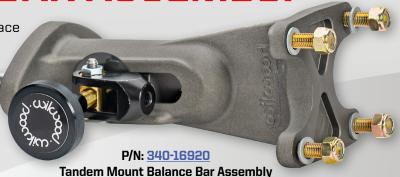

## TANDEM MOUNT **BALANCE BAR ASSEMBLY**

**UNIVERSAL TANDEM MOUNT BOLT-ON BALANCE BAR ASSEMBLY** 

The ultimate in brake bias control for performance and race vehicles is an adjustable balance bar with dual master cylinders. Wilwood's Tandem Mount Balance Bar Assembly bolts in place of a typical horizontal bolt pattern tandem master cylinder and provides a sturdy mounting location for two race-type vertical bolt pattern master cylinders, with no custom fabrication needed.

Ideal for modified street cars/trucks needing fast and easy brake bias adjustability to optimize braking for different performance driving situations and skillsets.

P/N: 340-16928

**Tandem Mount Balance Bar Assembly with Eyelet** 

- Bolts to firewall in place of tandem master cylinder
- Easily converts tandem master cylinder vehicles to a balance bar bias adjustable setup with individual master cylinders
- Dual master cylinders allow better front-to-rear brake balance by utilizing differing bore sizes
- Easily adjust brake bias with included knob, or use an optional remote cable adjuster (P/N: 340-4990)
- Strong, lightweight forged billet aluminum construction
- Designed with oval mounting holes for 3.22" to 3.40" on center studs for a wide variety of vehicle fitments
- Mounts Wilwood or other brand dual master cylinders with 2.25" on-center vertical bolt holes