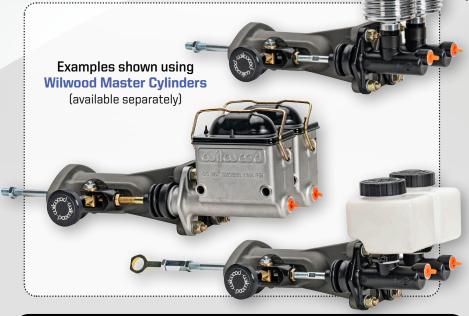

## TANDEM MOUNT **BALANCE BAR ASSEMBLY**

**UNIVERSAL TANDEM MOUNT BOLT-ON BALANCE BAR ASSEMBLY** 

The ultimate in brake bias control for performance and race vehicles is an adjustable balance bar with dual master cylinders. Wilwood's Tandem Mount Balance Bar Assembly bolts in place of a typical horizontal bolt pattern tandem master cylinder and provides a sturdy mounting location for two race-type vertical bolt pattern master cylinders, with no custom fabrication needed.

- Bolts to firewall in place of tandem master cylinder
- Easily converts tandem master cylinder vehicles to a balance bar bias adjustable setup with individual master cylinders
- Dual master cylinders allow better front-to-rear brake balance by utilizing differing bore sizes
- Easily adjust brake bias with included knob, or use an optional remote cable adjuster (P/N: 340-4990)
- Strong, lightweight forged billet aluminum construction
- Designed with oval mounting holes for 3.22" to 3.40" on center studs for a wide variety of vehicle fitments
- Mounts Wilwood or other brand dual master cylinders with 2.25" on-center vertical bolt holes