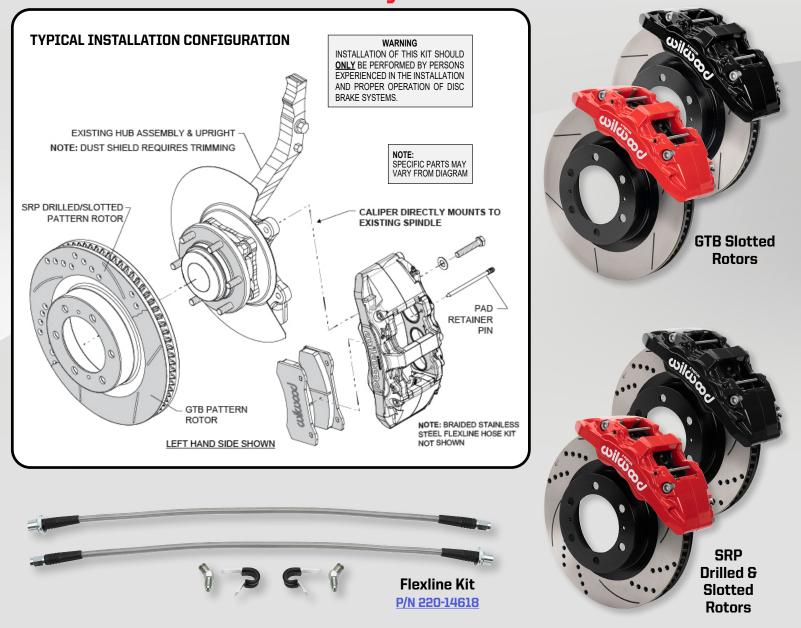

#### **KIT FEATURES:**

- Directly mounts to factory spindles and hubs without the need for additional brackets
- Provides greater brake torque and increased thermal stability, yet fits behind most 17" and larger wheels

#### CALIPERS: AERO6-DM

- Stress-flow forged aluminum Aerolite calipers are engineered for direct-mounting with six differential bore pistons for more even clamping force, and closed bridge for minimal deflection
- Compatible with the factory master cylinder, ABS and all electronic controls
- Calipers available in gloss black or red powder coat, or 24 additional color options (additional charges may apply)

#### ROTORS: GTB Slotted or SRP Drilled & Slotted

- 13.31" x 1.26" premium-grade, long-grain carbon iron alloy 68 vane vented rotors
- Rotors are E-coated, choose GTB slotted, or SRP drilled and slotted

#### **INSTALLATION PARTS:**

• Stainless steel Flexlines and premium-grade hardware included

Aero6-DM Six Piston Brake Kit 13.31" SRP Drilled & Slotted Rotor

Aero6-DM Six Piston Brake Kit 13.31" GTB Slotted Rotor