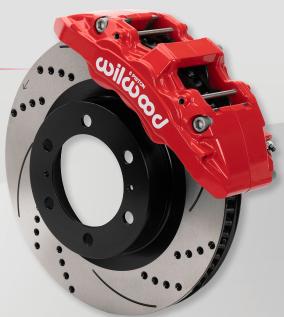

#### CALIPERS: AERO6-DM

- Stress-flow forged aluminum Aerolite calipers are engineered for direct-mounting with six differential bore pistons for more even clamping force, and closed bridge for minimal deflection
- Compatible with the factory master cylinder, ABS and all electronic controls
- Calipers available in gloss black or red powder coat, or 24 additional color options (additional charges may apply)

#### ROTORS: GTB Slotted or SRP Drilled & Slotted

- 13.31" x 1.26" premium-grade, long-grain carbon iron alloy 68 vane vented rotors
- Rotors are E-coated, choose GTB slotted, or SRP drilled and slotted

#### **INSTALLATION PARTS:**

• Stainless steel Flexlines and premium-grade hardware included

Aero6-DM Six Piston Brake Kit 13.31" SRP Drilled & Slotted Rotor

Aero6-DM Six Piston Brake Kit 13.31" GTB Slotted Rotor