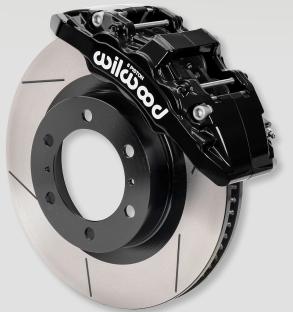

#### CALIPERS: AERO6-DM

- Stress-flow forged aluminum Aerolite calipers are engineered for direct-mounting with six differential bore pistons for more even clamping force, and closed bridge for minimal deflection
- Compatible with the factory master cylinder, ABS and all electronic controls
- Calipers available in gloss black or red powder coat, or 24 additional color options (additional charges may apply)

#### ROTORS: GTB Slotted or SRP Drilled & Slotted

- 13.31" x 1.26" premium-grade, long-grain carbon iron alloy 68 vane vented rotors
- Rotors are E-coated, choose GTB slotted, or SRP drilled and slotted

#### **INSTALLATION PARTS:**

• Stainless steel Flexlines and premium-grade hardware included

Aero6-DM Six Piston Brake Kit 13.31" SRP Drilled & Slotted Rotor

Aero6-DM Six Piston Brake Kit 13.31" GTB Slotted Rotor