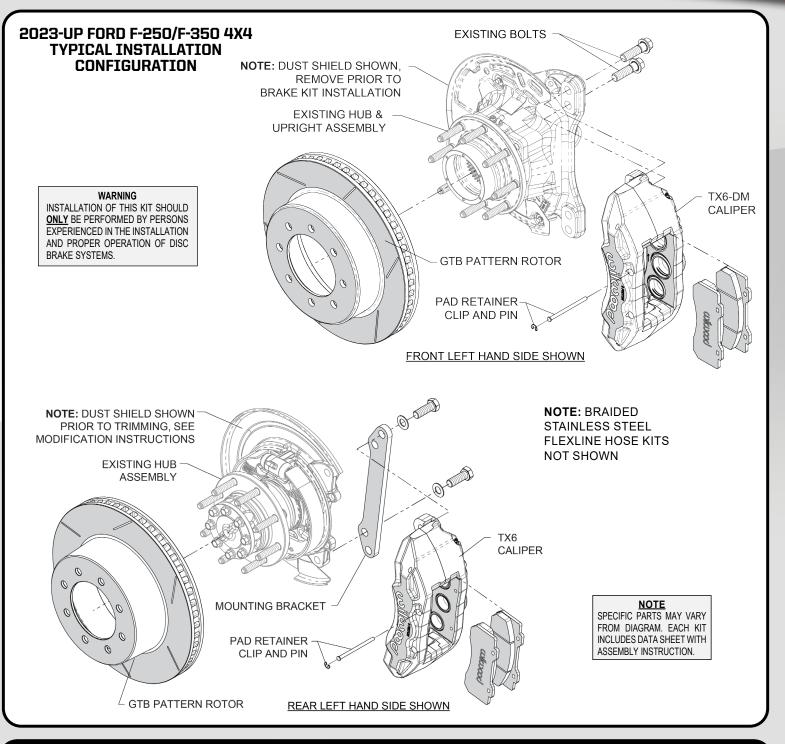

### Tactical Xtreme **TX6** Big Brake Kits FORD F-250/F-350 Front & Rear **2023-UP** 4x4

Wilwood's TX6 big brake kits are designed to fit Ford HD trucks using most 20" or larger wheels. Upgrade the OE cast iron calipers and smaller rotors to Wilwood's larger rotors and net-forged Tactical Xtreme six piston calipers using a **Direct-Mount** to the factory spindle in the front and bracket mount in the rear, for more consistent braking performance and improved pedal feel. (Dust shield modification details included).

#### **INSTALLATION PARTS:**

Stainless steel Flexline kits and premium-grade hardware included

TX6-DM **Direct-Mount** Front Big Brake Kit

TX6 Rear Big Brake Kit