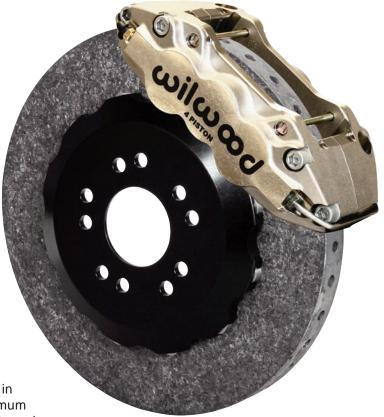

Caliper Shown with Carbon Ceramic Rotor
Download High Resolution Photo,
Click Here

Superior Quick-Silver finish is available on select Wilwood calipers at an additional cost. Call for availability.

All of Wilwood's performance brake components are loaded with cutting edge technology built on years of domination in world motorsports. This new finish will not only exceed your expectations, delivering uncompromised performance and durability, but also enhance the appearance of your high performance vehicle.