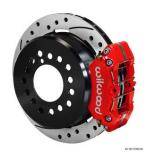

## Camarillo, CA • May 1, 2011

Wilwood Engineering's new 11-inch Internal Drum Parking Brake Rear Kit is perfect for AMC enthusiasts who are running smaller diameter Original Equipment rear wheel sizes. This kit fits 15-inch diameter wheels and will also work with many 14-inch wheels that are designed to clear disc brakes. The brake kit (P/N 140-11941) features Wilwood's special internal drum parking brake design that allows an efficient parking brake system. It is easy to install and a snap to hook into the stock parking brake cable system when utilizing Wilwood cable kit. The kit features a low-profile forged billet DynaPro caliper in your choice of either anodized black, or red powder coat. The base kit includes an 11-inch ULHP smooth face vented rotor, or choose the SRP drilled and slotted rotor for a more aggressive appearance. The forged billet DynaPro caliper in this kit will work harmoniously with the AMC front kit.