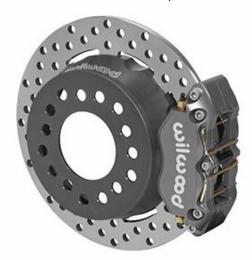

# Single 4 Piston Dynapro Dual SA Lug-Drive Rear Brake Kit

P/N 140-14129-D, Big Ford New (hi-res photo, click here)
P/N 140-14134-D, Big Ford (hi-res photo, click here)
P/N 140-14139-D, Olds/Pontiac (hi-res photo, click here)
P/N 140-14141-D, Olds/Pontiac (hi-res photo, click here)
P/N 140-14146-D, Symmetrical (hi-res photo, click here)
P/N 140-14148-D, Symmetrical (hi-res photo, click here)