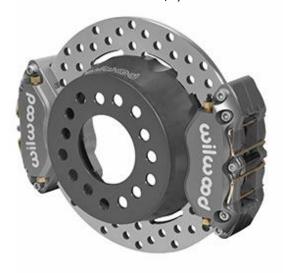

### **Dual 4 Piston Dynapro Dual SA Lug-Drive Rear Brake Kit**

P/N 140-14140-D, Olds/Pontiac (hi-res photo, click here)
P/N 140-14142-D, Olds/Pontiac (hi-res photo, click here)
P/N 140-14147-D, Symmetrical (hi-res photo, click here)
P/N 140-14149-D, Symmetrical (hi-res photo, click here)
P/N 140-14130-D, Big Ford New (hi-res photo, click here)
P/N 140-14135-D, Big Ford (hi-res photo, click here)