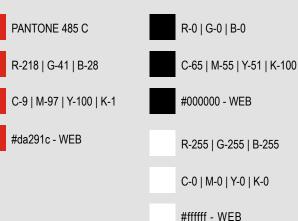

#### COLORS

Wilwood logo colors are a combination of red, black & white.

Vector or outline logos are available for download in our website. They are in PDF format that can be use from large to small format printing/cutting and digital use. Our logos are designed to work best on dark and light backgrounds.