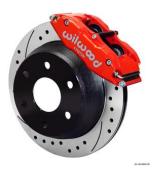

## FOR IMMEDIATE PRESS RELEASE SL4R 12.75" Rear Brake Kits for 2010 Silverado

Camarillo, CA October 1, 2009

<u>Forged billet SL4R</u> four piston radial mount calipers are combined with one-piece 12.75" premium grade iron rotors to provide increased brake performance, rugged durability, and high-tech style to compliment wheel, tire, suspension, and front brake upgrades on customized vehicles, towing rigs, and all others with increased brake requirements from high GVW. Complete kits include SL4R calipers, GT slotted or SRP drilled and slotted performance rotors, high performance low noise, low dust BP-10 compound Smart pads and radial mount caliper bracket kits with premium grade fasteners to mount the calipers to the stock attachment points.