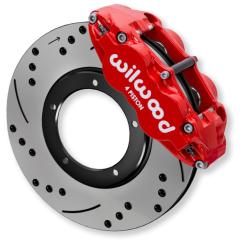

The forged aluminum Superlite four piston calipers feature stainless steel pistons and high-temperature seals, and include radial-mount brackets that bolt to 3.5" (88,9mm) spaced Porsche strut mounting tabs. They are designed to work with the factory master cylinder and rear brakes, or matching Wilwood rear brake kits to maintain proper brake bias.

Complete brake kits include your choice of a plain face or SRP drilled and slotted rotor with a black E-coat finish in two widths, 11.10" x .80" (282x20mm), or 11.10" x .95" (282x24mm). Caliper-only kits are available for the same two OE rotor sizes. Calipers are finished in Le Mans yellow, gloss red, or black powder coat, or 22 additional color options (additional charges may apply). Stainless steel Flexlines and BP-10 street performance pads are included. Other pad compounds are available for your application.

**MSRP**: starts at \$1,115.80

MSRP: starts at \$978.60

Superlite Front Complete Kit P/N <u>140-16679-DR</u> '69-'83 complete kit P/N <u>140-16681-DR</u> '84-'89 complete kit (download hi-res photo, <u>click here</u>)