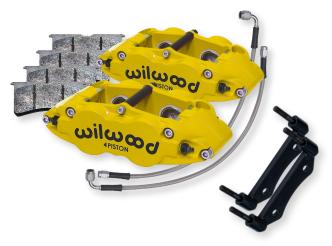

The forged aluminum Superlite four piston calipers feature stainless steel pistons and high-temperature seals, and include radial-mount brackets that bolt to 3.5" (88,9mm) spaced Porsche strut mounting tabs. They are designed to work with the factory master cylinder and rear brakes, or matching Wilwood rear brake kits to maintain proper brake bias.

Complete brake kits include your choice of a plain face or SRP drilled and slotted rotor with a black E-coat finish in two widths, 11.10" x .80" (282x20mm), or 11.10" x .95" (282x24mm). Caliper-only kits are available for the same two OE rotor sizes. Calipers are finished in Le Mans yellow, gloss red, or black powder coat, or 22 additional color options (additional charges may apply). Stainless steel Flexlines and BP-10 street performance pads are included. Other pad compounds are available for your application.

Superlite Front Caliper Kit for OE Rotors P/N <u>140-16675-Y</u> for 11.10"x.80" (282x20mm) OE Rotor P/N <u>140-16677-Y</u> for 11.10"x.95" (282x24mm) OE Rotor (download hi-res photo, <u>click here</u>)