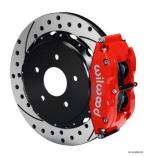

## Camarillo, CA December 1, 2011

Wilwood <u>new brake kit</u> is designed to meet the form and function demand generated by big wheel and tire packages on typical "Detroit Muscle" rear wheel drive axles. The increased stopping power generated by the four piston calipers, high performance pads, and 13.00" discs, restores the brake leverage and aesthetic appeal that is lost when installing big diameter wheels and tires over the original small diameter brakes. The internal shoe system provides a simple bolt-on solution for parking brake installation when converting to rear wheel discs. The machined billet calipers and cross-drilled and slotted discs provide a custom, high-tech competition appearance that is sure to please the most discriminating enthusiast.