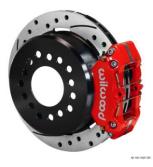

## Camarillo, CA • June 14, 2012

Wilwood Disc Brakes has released two rear disc brake kits for 1959-64 Chevys to complement our existing Pro Series and Big Brake front brake kits. Our new 11-inch and 12.19-inch Internal Drum Parking Brake Rear Kits for 1959-1964 Chevrolets are perfect for enthusiasts who have original classic cars using that classic Chevy differential assembly. The kits are available in two sizes, kit part number <u>140-11827</u> features DynaPro calipers and 11-inch rotors that work with most original classic car and period aftermarket 15-inch wheels and some 14-inch wheels that are designed to clear disc brakes. Kit part number <u>140-11828</u> features Dynalite calipers and larger 12.19-inch rotors that will also work with some 15-inch wheels and all of the larger aftermarket wheels that are so popular today. Each brake upgrade kit features Wilwood's special internal drum parking brake design that allows an efficient parking brake system that is easy to install and a snap to hook into the stock parking brake cable system. The kit can be ordered in a black finish with standard rotors or you can upgrade the kit and use red powder coated calipers and SRP drilled and slotted rotors for excellent braking efficiency and an attractive appearance. This upgrade kit will work harmoniously with all of our front brake kits.

For a high resolution brake kit assembly photos for printing, please <u>click here</u> for the 140-11827 kit and <u>click here</u> for the 140-11828 kit.