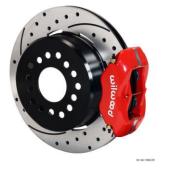

## Camarillo, CA • June 14, 2012

Wilwood Disc Brakes has released two rear disc brake kits for 1959-64 Chevys to complement our existing Pro Series and Big Brake front brake kits. Our new 11-inch and 12.19-inch Internal Drum Parking Brake Rear Kits for 1959-1964 Chevrolets are perfect for enthusiasts who have original classic cars using that classic Chevy differential assembly. The kits are available in two sizes, kit part number <u>140-11827</u> features DynaPro calipers and 11-inch rotors that work with most original classic car and period aftermarket 15-inch wheels and some 14-inch wheels that are designed to clear disc brakes. Kit part number <u>140-11828</u> features Dynalite calipers and larger 12.19-inch rotors that will also work with some 15-inch wheels and all of the larger aftermarket wheels that are so popular today. Each brake upgrade kit features Wilwood's special internal drum parking brake design that allows an efficient parking brake system that is easy to install and a snap to hook into the stock parking brake cable system. The kit can be ordered in a black finish with standard rotors or you can upgrade the kit and use red powder coated calipers and SRP drilled and slotted rotors for excellent braking efficiency and an attractive appearance. This upgrade kit will work harmoniously with all of our front brake kits.

For a high resolution brake kit assembly photos for printing, please <u>click here</u> for the 140-11827 kit and <u>click here</u> for the 140-11828 kit.