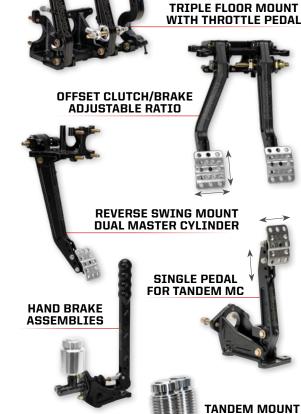

### PEDAL ASSEMBLIES

REVERSE MOUNT CLUTCH/BRAKE

FLOOR MOUNT BALANCE BAR BRAKE

### **BRAKE PADS**

### MASTER CYLINDERS

Friction compounds available for all applications, from daily driver to pro racing.



## **BRAKE FLUIDS**



### PROPORTIONING VALVES











Since 1977, Wilwood Engineering has been a leader in high-performance brake systems and an OEM solutions provider to many industries. All operations, from R&D and manufacturing to distribution and support, are located in the Camarillo, CA headquarters.

NOTES

P/N: QF-STREETPERF REV. DATE: 07/02/2024

4700 Calle Bolero Camarillo, CA 93012 (805) 388-1188



# DISC BRAKES

**FOLLOW US ON:** 



wilwood.com

# PERFORMANCE PRODUCT GUIDE











**BALANCE BAR** 

### **PROSPINDLES**

#### **CALIPERS**



CHEVY C10 / GMC C15



TRI-FIVE

**GM MUSCLE CAR AFX** 

**GM MUSCLE CAR AFX 2ND GEN** 



















DYNALITE



# PRECISION BRAKING

BRAKE KITS | CALIPERS | ROTORS | MASTER CYLINDERS | PEDALS | PRESSURE VALVES | HATS | BRAKE FLUID BRAKE PADS | HUBS | PROSPINDLES | BRAKE LINES | FLEXLINES | PARKING BRAKES | HARDWARE



**SUPERCAR** 









CLASSIC







HOT ROD



**Electric Parking** Brake Caliper PARKING BRAKE KITS



POWER. CONTROL. PRECISION. wilwood.com