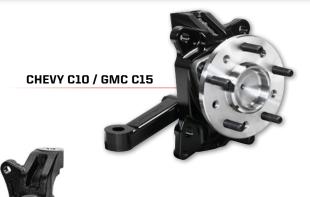

### **PROSPINDLES**

#### **CALIPERS**

CHEVY C10 / GMC C15

TRI-FIVE

**GM MUSCLE CAR AFX** 

**GM MUSCLE CAR AFX 2ND GEN** 

DYNALITE