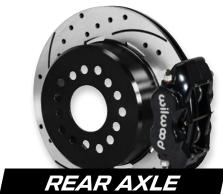

#### **CALIPERS**

CHEVY C10 / GMC C15

TRI-FIVE

**GM MUSCLE CAR AFX** 

**GM MUSCLE CAR AFX 2ND GEN** 

DYNALITE