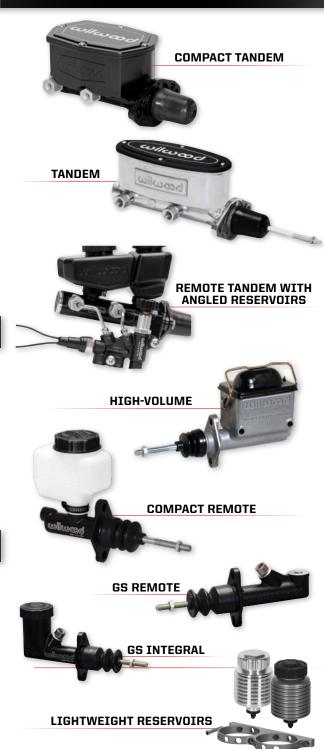

### MASTER CYLINDERS

Friction compounds available for all applications, from daily driver to pro racing.